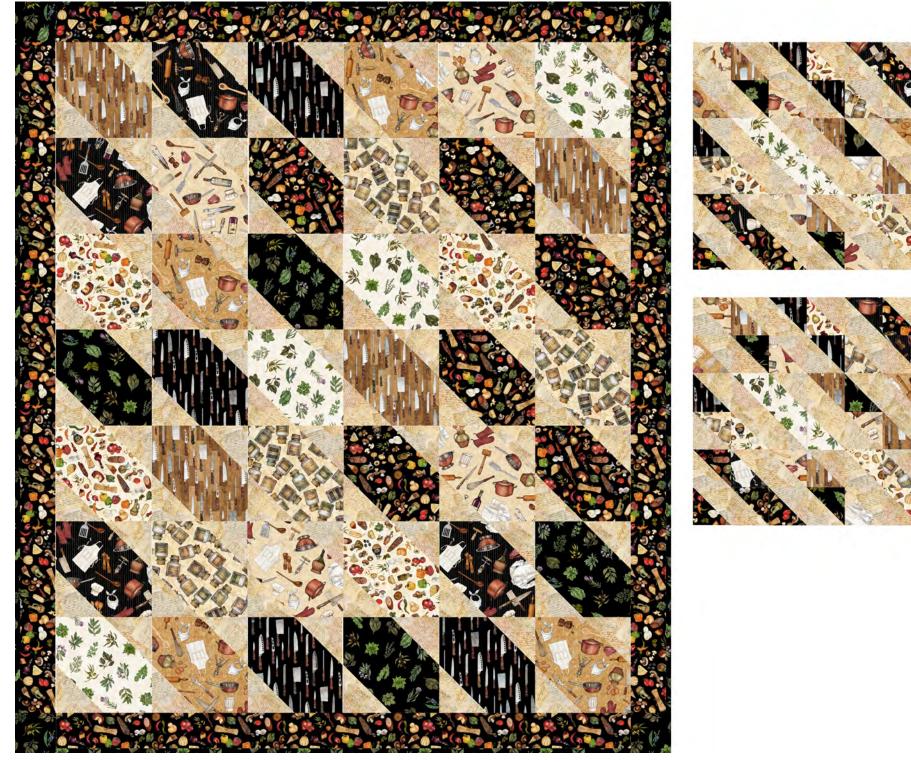

## In Parallel Quilt & Pillows Featuring Sizzle & Spice

64½" x 74" quilt, two pillows 19½" x 19½" Designed by QT Fabrics

| KIT CALCULATIONS                                                                                                                                                                                                                                                                                                                      |                 |                            |
|---------------------------------------------------------------------------------------------------------------------------------------------------------------------------------------------------------------------------------------------------------------------------------------------------------------------------------------|-----------------|----------------------------|
| In Parallel Quilt & Pillows (64½" x 74" and 19½" x 19½")                                                                                                                                                                                                                                                                              |                 |                            |
| BUY PROJECT MASTER<br>GET A FREE QUILT TOP                                                                                                                                                                                                                                                                                            | YARDS/<br>UNITS | BOLTS/<br>PACKS<br>12 KITS |
| 10SQ SISP 6PKP                                                                                                                                                                                                                                                                                                                        | 1 unit          | 2 packs                    |
| 30001 E                                                                                                                                                                                                                                                                                                                               | 2               | 2                          |
| 30002 J includes Backing for pillows                                                                                                                                                                                                                                                                                                  | 1½              | 2                          |
| 30003 J includes Binding for quilt                                                                                                                                                                                                                                                                                                    | 7⁄8             | 1                          |
| 29998 A Backing for quilt only                                                                                                                                                                                                                                                                                                        | 4²⁄3            | 4                          |
| Approx. TOTAL YARDS IN PROJECT: <b>4% plus 1 10" sq unit</b><br>(Total yardage does not include suggested backing)<br><b>Project includes 3 Prints / 5 Bolts / 2 Packs</b><br>NOTE: Yardage amounts are designer initial calculations,<br>some changes may occur.<br>Use final pattern for actual yardage amounts needed for kitting. |                 |                            |
| Project Sheet 4332                                                                                                                                                                                                                                                                                                                    |                 |                            |
| Skill Level: Intermediate                                                                                                                                                                                                                                                                                                             |                 |                            |

## In Parallel Quilt & Pillows Featuring Sizzle & Spice

64½" x 74" quilt, two pillows 19½" x 19½" Designed by QT Fabrics